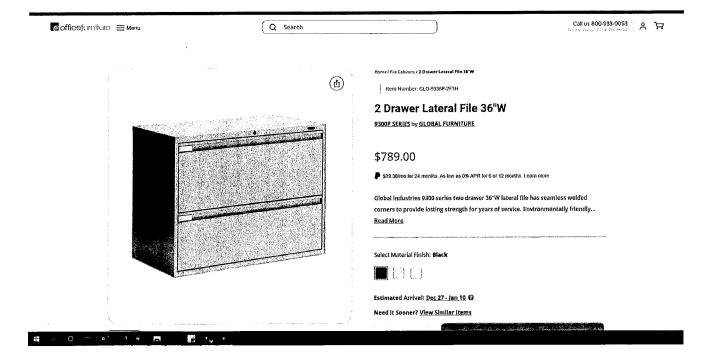

### Lateral File Cabinets

|          |                            |                                              |                                                                                                                        |                                                                                                                      |                                                                                                                                                                                                                       | Office                                                                                                                                                                                                                                           |                                                                                                                                                                                                                                                                              |
|----------|----------------------------|----------------------------------------------|------------------------------------------------------------------------------------------------------------------------|----------------------------------------------------------------------------------------------------------------------|-----------------------------------------------------------------------------------------------------------------------------------------------------------------------------------------------------------------------|--------------------------------------------------------------------------------------------------------------------------------------------------------------------------------------------------------------------------------------------------|------------------------------------------------------------------------------------------------------------------------------------------------------------------------------------------------------------------------------------------------------------------------------|
|          | Quantity                   | Uline                                        | Shipping                                                                                                               | NBF                                                                                                                  | Shipping                                                                                                                                                                                                              | Furniture.com                                                                                                                                                                                                                                    | Shipping                                                                                                                                                                                                                                                                     |
| 36x18x28 | 3                          | \$545.00                                     | \$187.00                                                                                                               | \$699.00                                                                                                             | \$238.00                                                                                                                                                                                                              | \$789.00                                                                                                                                                                                                                                         | 0                                                                                                                                                                                                                                                                            |
| 42x18x54 | 3                          | \$1,065                                      | \$203.00                                                                                                               | \$1,029.00                                                                                                           | \$334.00                                                                                                                                                                                                              | \$1,199.00                                                                                                                                                                                                                                       | 0                                                                                                                                                                                                                                                                            |
| 42x18x67 | 1                          | \$1,310.00                                   | TBD                                                                                                                    | \$1,379.00                                                                                                           | \$229.00                                                                                                                                                                                                              | \$1,469.00                                                                                                                                                                                                                                       | 0                                                                                                                                                                                                                                                                            |
| al       |                            | \$6,140.00                                   |                                                                                                                        | \$6,563.00                                                                                                           |                                                                                                                                                                                                                       | \$7,433.00                                                                                                                                                                                                                                       |                                                                                                                                                                                                                                                                              |
| ng       |                            | \$390.00                                     |                                                                                                                        | \$801.00                                                                                                             |                                                                                                                                                                                                                       | \$0.00                                                                                                                                                                                                                                           |                                                                                                                                                                                                                                                                              |
| tal      | -                          | \$6,530.00                                   |                                                                                                                        | \$7,364.00                                                                                                           | -                                                                                                                                                                                                                     | \$7,433.00                                                                                                                                                                                                                                       |                                                                                                                                                                                                                                                                              |
|          | 42x18x54<br>42x18x67<br>al | 36x18x28 3<br>42x18x54 3<br>42x18x67 1<br>al | 36x18x28   3   \$545.00     42x18x54   3   \$1,065     42x18x67   1   \$1,310.00     al   \$6,140.00     ng   \$390.00 | 36x18x28 3 \$545.00 \$187.00   42x18x54 3 \$1,065 \$203.00   42x18x67 1 \$1,310.00 TBD   al \$6,140.00   ng \$390.00 | 36x18x28   3   \$545.00   \$187.00   \$699.00     42x18x54   3   \$1,065   \$203.00   \$1,029.00     42x18x67   1   \$1,310.00   TBD   \$1,379.00     al   \$6,140.00   \$6,563.00     \$390.00   \$801.00   \$801.00 | 36x18x28   3   \$545.00   \$187.00   \$699.00   \$238.00     42x18x54   3   \$1,065   \$203.00   \$1,029.00   \$334.00     42x18x67   1   \$1,310.00   TBD   \$1,379.00   \$229.00     al   \$6,140.00   \$6,563.00     yg   \$390.00   \$801.00 | QuantityUlineShippingNBFShippingFurniture.com36x18x283\$545.00\$187.00\$699.00\$238.00\$789.0042x18x543\$1,065\$203.00\$1,029.00\$334.00\$1,199.0042x18x671\$1,310.00TBD\$1,379.00\$229.00\$1,469.00al\$6,140.00\$6,563.00\$801.00\$7,433.00ag\$390.00\$801.00\$801.00\$0.00 |