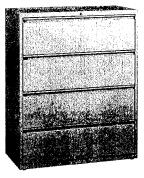

### 42"W Four Drawer Lateral File

Brand: Hirsh Industries Collection: HL10000

### GSA

**CLICK HERE to view available options** 

### **Product Details**

Features:

- Precision ball-bearing suspension
- Double-wall base construction
- Interlock system
- Dual lock bars
- Core-removable lock
- Hang rails included
- Four adjustable leveling guides
- Holds letter/legal size hanging files
- Fully assembled

- Dimensions and Weight:
  - Dimensions:
    - 42"Wx18.63"Dx52.5"H
  - Weight: 196.00 lbs.
  - SIN#: 33721
  - Carton Dimensions:
    - 44.5"W x 21.1"D x 54.8"H

3-4 drawer

|                         | Fate Shandha on | office hundure, over, say                                                                                                                           |                      |
|-------------------------|-----------------|-----------------------------------------------------------------------------------------------------------------------------------------------------|----------------------|
| Goffice∫ur∩ilure ≡ Monu | Q Search        |                                                                                                                                                     | Call US 800-933-0053 |
|                         |                 | Hame / Fox Cabavess / Dimensions Four Drawer Lateral File - የራ" W<br>ተንሰን ሲያ ሲ No Reviews <u>Write the Enst Review</u> Rem Number: 882              | 3425                 |
|                         |                 | Dimensions Four Drawer Lateral<br>HL10000 by OFFICE DIMENSIONS                                                                                      | File - 42" W         |
|                         |                 | \$1,199.00<br>\$59.65m for 24 months. As low as 0% APR for 6 or 12 months. Learn 1                                                                  | 1078                 |
|                         |                 | Make more space on your desk by storing important files and<br>drawer lateral file. It features optimal storage capacity, solid<br><u>Read More</u> |                      |
|                         |                 | Select Material Finish: Putty                                                                                                                       |                      |
|                         |                 | Estimated Arrival: <u>Dec 06 - Dec 20</u>                                                                                                           |                      |
| l.                      |                 |                                                                                                                                                     |                      |