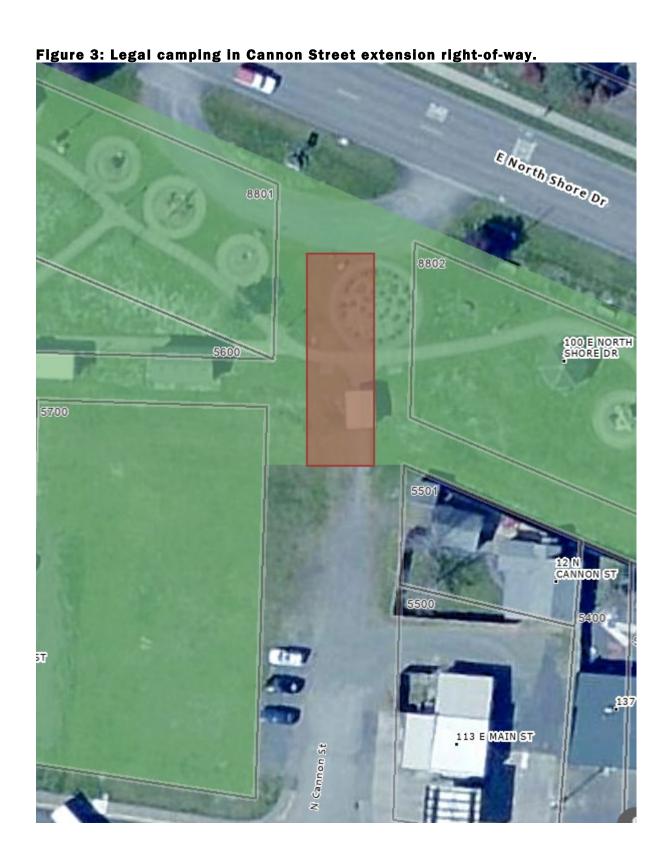

questions, staff will draft ordinances for your review to update our municipal code. I anticipate modeling the draft ordinances on the City of Halsey ordinances that I shared with you earlier. This will include additional rules regarding camping in cars and recreational vehicles like what's in the Halsey ordinance.

In the following pages, I have included the maps that I shared at your November 7 meeting for reference.

Figure 1: Map showing road jurisdiction within the City of Lowell. The blue line indicates Lane County jurisdiction for the underlying road.<sup>1</sup>



<sup>&</sup>lt;sup>1</sup> The Lane County "Map Gallery" is available here:

<sup>&</sup>lt;a href="https://www.lanecounty.org/cms/one.aspx?pageId=4196390">https://www.lanecounty.org/cms/one.aspx?pageId=4196390</a>.







6 of 8

Figure 5: Legal camping on E. 4th Street.





#### **MEMORANDUM**

**To:** Lowell City Council

From: Gary Darnielle, Legal Counsel

Date: November 21, 2023

**Re:** The responsibility of cities under homeless case law and statute

### **Background**

The extent to which local governments can regulate homelessness on public property has been largely determined by two 9<sup>th</sup> Circuit Court of Appeals opinions: *Martin v. Boise* and *Blake v. Grants Pass*. The essence of these decisions is that a municipality cannot impose criminal or civil penalties on a person for sitting, sleeping, or lying outside on public property if the person does not have access to shelter. This applies to individuals sleeping in their vehicles at night when there was no other place to go. Lack o