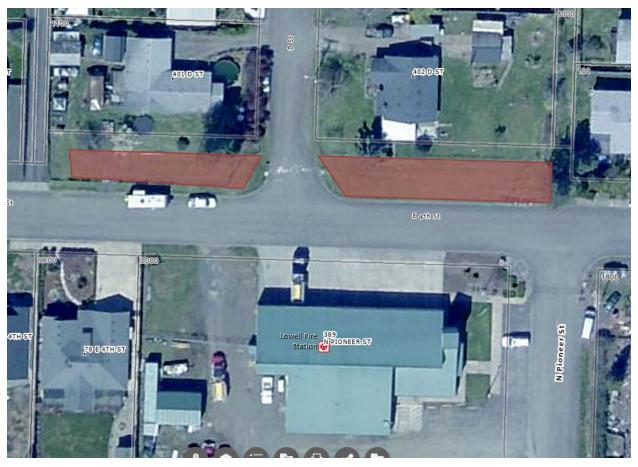

to update our municipal code. I anticipate modeling the draft ordinances on the City of Halsey ordinances that I shared with you earlier. This will include additional rules regarding camping in cars and recreational vehicles like what's in the Halsey ordinance.

In the following pages, I have included the maps that I shared at your November 7 meeting for reference.

Figure 1: Map showing road jurisdiction within the City of Lowell. The blue line indicates Lane County jurisdiction for the underlying road.<sup>1</sup>



<sup>&</sup>lt;sup>1</sup> The Lane County "Map Gallery" is available here:

<sup>&</sup>lt;a href="https://www.lanecounty.org/cms/one.aspx?pageId=4196390">https://www.lanecounty.org/cms/one.aspx?pageId=4196390</a>.







6 of 8

Figure 5: Legal camping on E. 4th Street.





#### **MEMORANDUM**

**To:** Lowell City Council

From: Gary Darnielle, Legal Counsel

Date: November 21, 2023

**Re:** The responsibility of cities under homeless case law and statute

### **Background**

The extent to which local governments can regulate homelessness on public property has been largely determined by two 9<sup>th</sup> Circuit Court of Appeals opinions: *Martin v. Boise* and *Blake v. Grants Pass*. The essence of these decisions is that a municipality cannot impose criminal or civil penalties on a person for sitting, sleeping, or lying outside on public property if the person does not have access to shelter. This applies to individuals sleeping in their vehicles at night when there was no other place to go. Lack of access to shelter is defined broadly and exists when