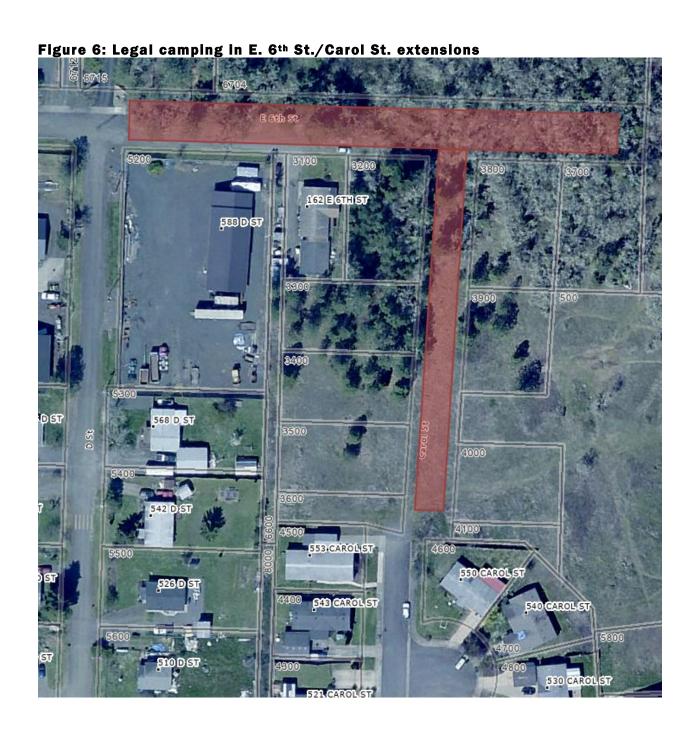

o update our municipal code. I anticipate modeling the draft ordinances on the City of Halsey ordinances that I shared with you earlier. This will include additional rules regarding camping in cars and recreational vehicles like what's in the Halsey ordinance.

In the following pages, I have included the maps that I shared at your November 7 meeting for reference.

Figure 1: Map showing road jurisdiction within the City of Lowell. The blue line indicates Lane County jurisdiction for the underlying road.<sup>1</sup>



<sup>&</sup>lt;sup>1</sup> The Lane County "Map Gallery" is available here:

<sup>&</sup>lt;a href="https://www.lanecounty.org/cms/one.aspx?pageId=4196390">https://www.lanecounty.org/cms/one.aspx?pageId=4196390</a>.







6 of 8

Figure 5: Legal camping on E. 4th Street.





#### **MEMORANDUM**

**To:** Lowell City Council

From: Gary Darnielle, Legal Counsel

Date: November 21, 2023

**Re:** The responsibility of cities under homeless case law and statute

### **Background**

The extent to which local governments can regulate homelessness on public property has been largely determined by two 9<sup>th</sup> Circuit Court of Appeals opinions: *Martin v. Boise* and *Blake v. Grants Pass*. The essence of these decisions is that a municipality cannot impose criminal or civil penalties on a person for sitting, sleeping, or lying outside on public property if the person does not have access to shelter. This applies to individuals sleeping in their vehicles at night when there was no other place to go. Lack of access to shelter is defined broadly and exists when a