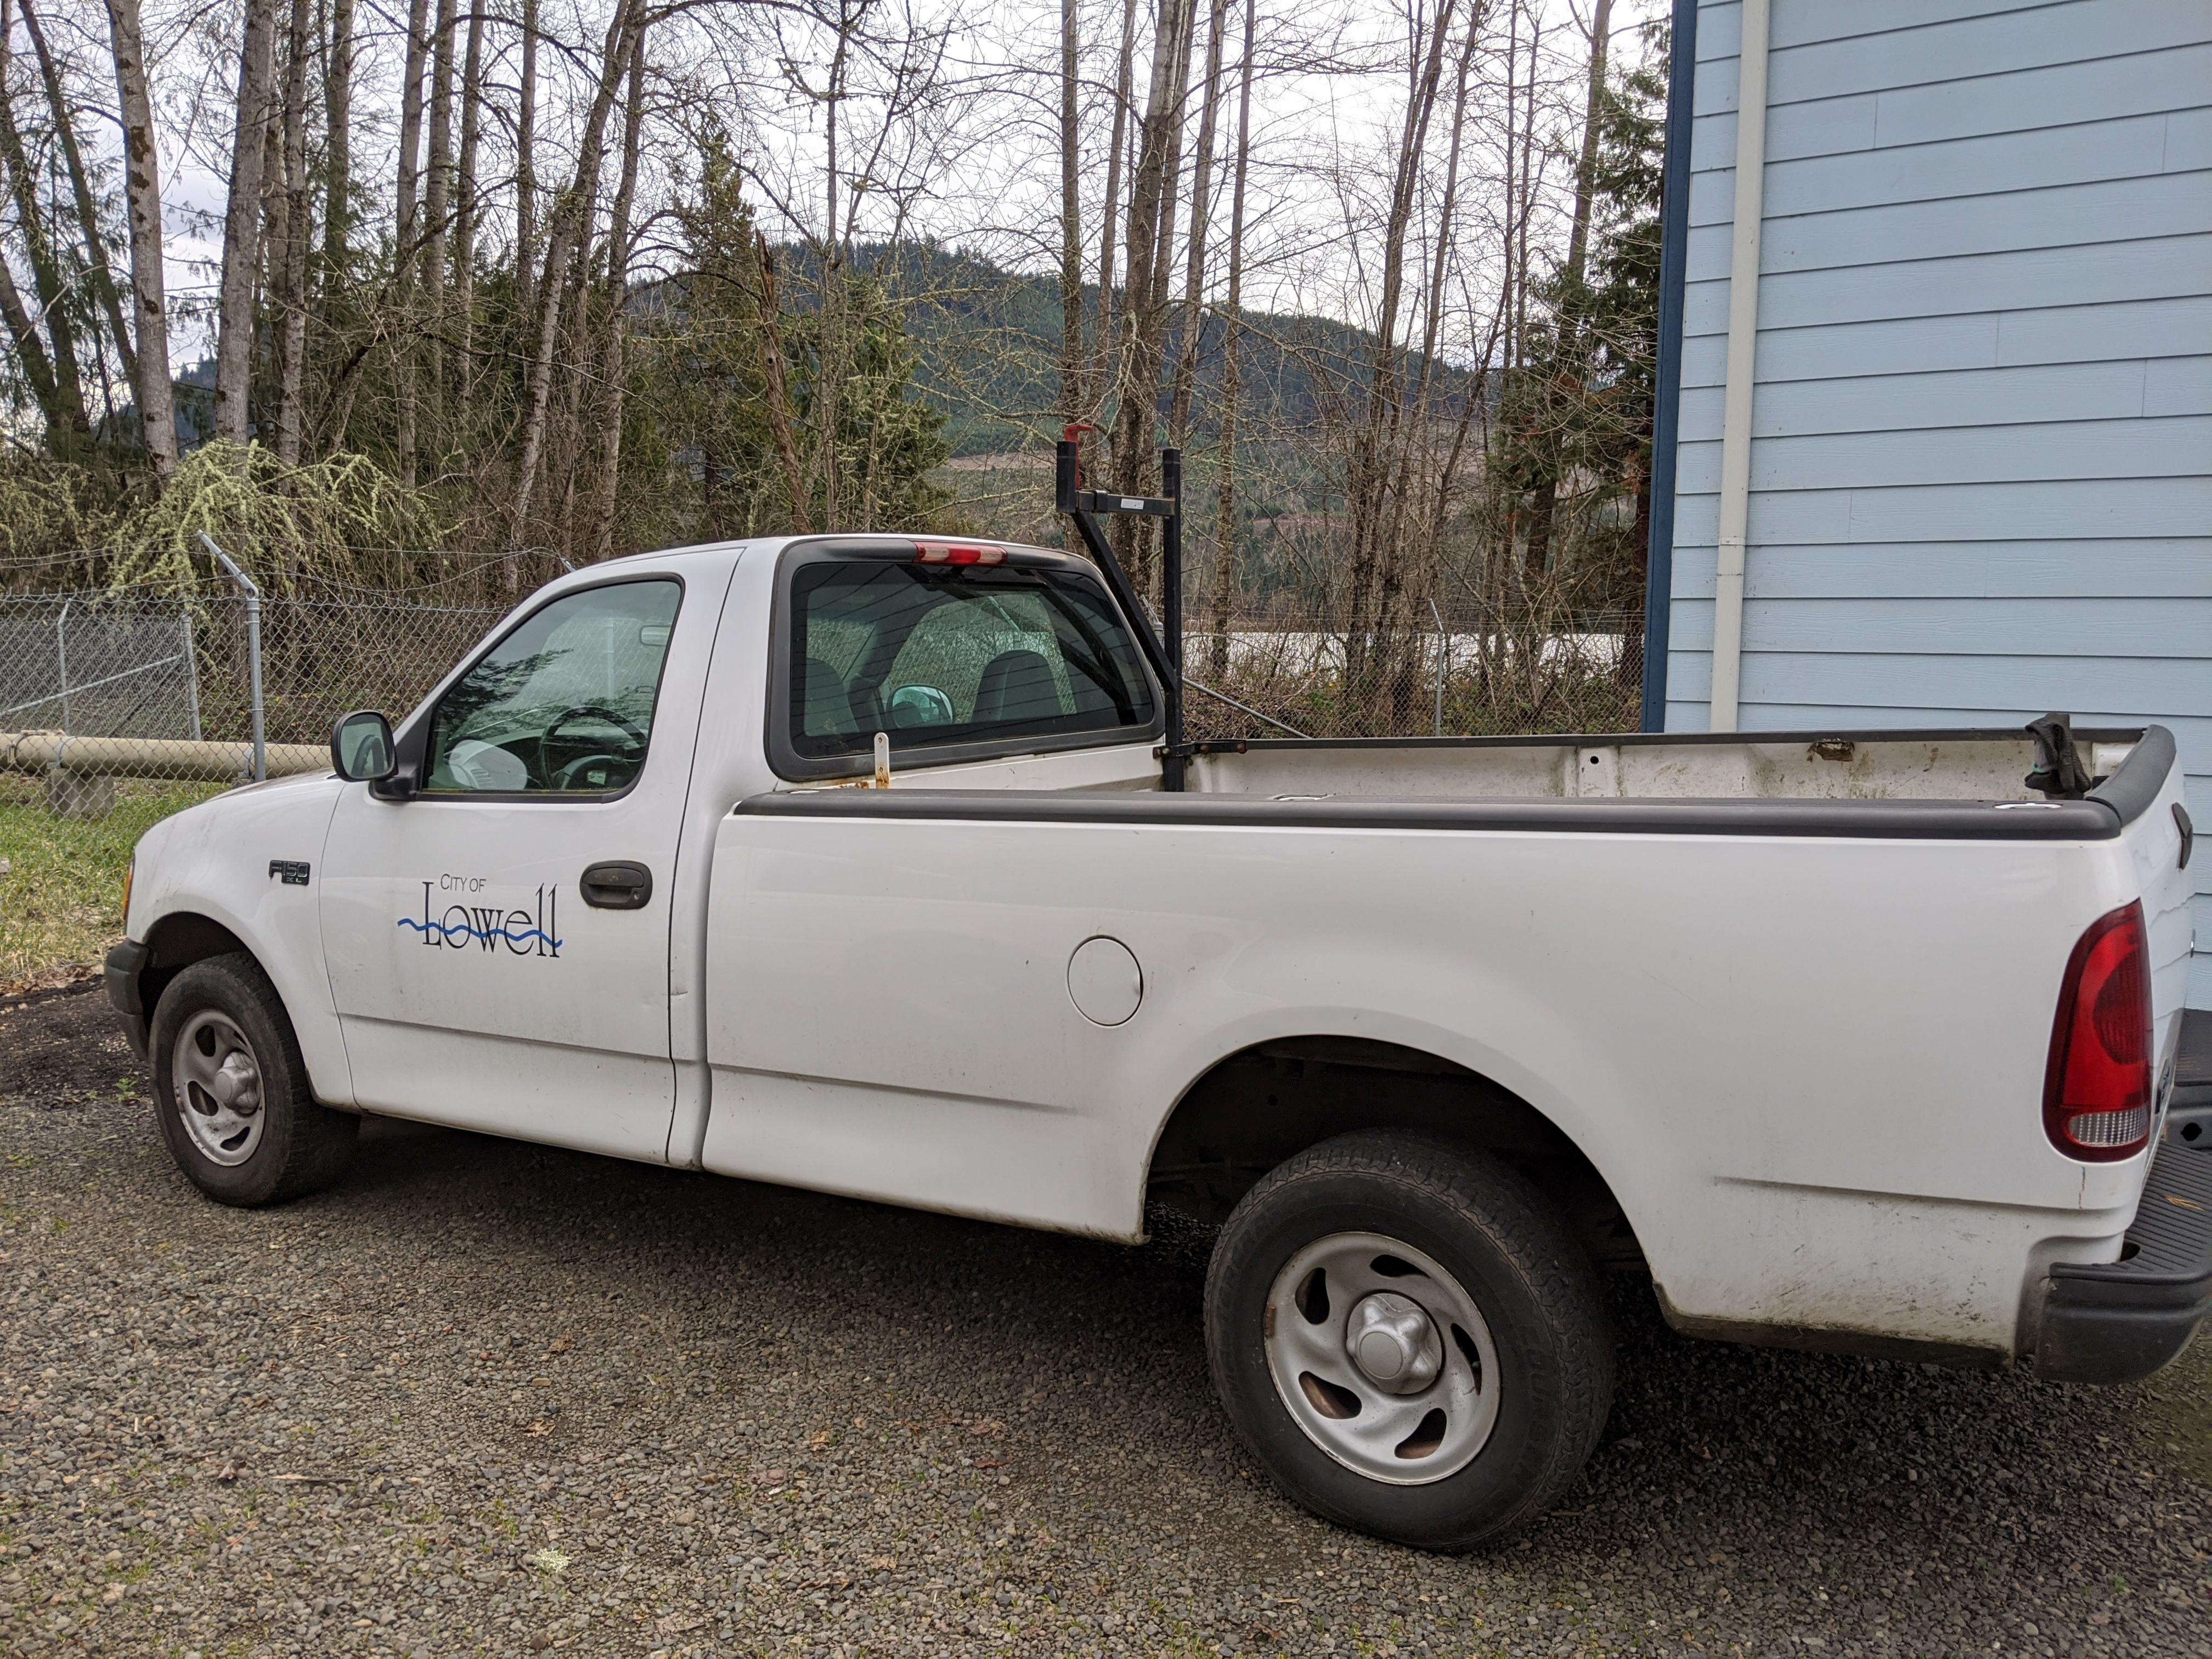

The item for sale is a 2001 Ford F-150. Bid forms, additional information and pictures are available on the City website at <u>www.ci.lowell.or.us</u>.

| Publication Schedule:     |                   |
|---------------------------|-------------------|
| City of Lowell Website:   | February 24, 2020 |
| City of Lowell Facebook:  | February 24, 2020 |
| City of Lowell Instagram: | February 24, 2020 |
| Bulletin Boards:          | February 24, 2020 |
| The Bridge Newsletter:    | March 2, 2020     |